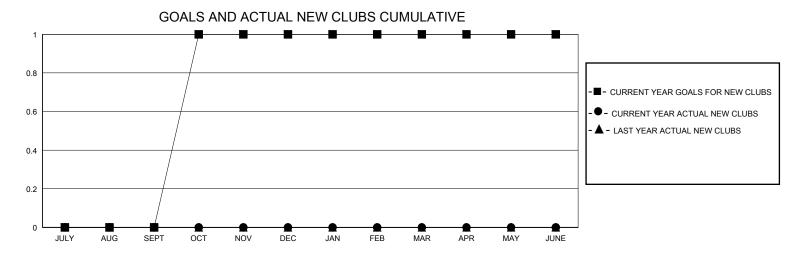

## District 3 E

Results as of: 2/29/2024

| GMT:                  |               |           | GMT CA        |                       |                       |                         |                                                    |  |
|-----------------------|---------------|-----------|---------------|-----------------------|-----------------------|-------------------------|----------------------------------------------------|--|
|                       | Club          | s         |               | Members               |                       |                         |                                                    |  |
| RESULTS FOR 2023-2024 |               |           |               | RESULTS FOR 2023-2024 |                       |                         |                                                    |  |
| QUARTER               | NEW CLUB GOAL | NEW CLUBS | DROPPED CLUBS | QUARTER MEMB          | ER GROWTH NET<br>GOAL | MEMBER GROWTH<br>ACTUAL | DROPPED<br>MEMBERS ACTUAL<br>(including transfers) |  |
| JULY/AUG/SEPT         | 0             | 0         | 0             | JULY/AUG/SEPT         | 15                    | 13                      | 27                                                 |  |
| OCT/NOV/DEC           | 1             | 0         | 2             | OCT/NOV/DEC           | 20                    | 21                      | 37                                                 |  |
| JAN/FEB/MAR           | 0             | 0         | 0             | JAN/FEB/MAR           | 20                    | 15                      | 40                                                 |  |
| APR/MAY/JUNE          | 0             | 0         | 0             | APR/MAY/JUNE          | 20                    | 0                       | 0                                                  |  |