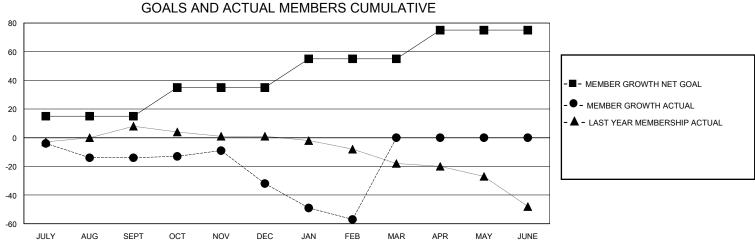

## District 3 E

Results as of: 2/29/2024

| GMT:                  |               |           | GMT CA        |                       |                       |                         |                                                    |  |
|-----------------------|---------------|-----------|---------------|-----------------------|-----------------------|-------------------------|----------------------------------------------------|--|
|                       | Club          | s         |               | Members               |                       |                         |                                                    |  |
| RESULTS FOR 2023-2024 |               |           |               | RESULTS FOR 2023-2024 |                       |                         |                                                    |  |
| QUARTER               | NEW CLUB GOAL | NEW CLUBS | DROPPED CLUBS | QUARTER MEMB          | ER GROWTH NET<br>GOAL | MEMBER GROWTH<br>ACTUAL | DROPPED<br>MEMBERS ACTUAL<br>(including transfers) |  |
| JULY/AUG/SEPT         | 0             | 0         | 0             | JULY/AUG/SEPT         | 15                    | 13                      | 27                                                 |  |
| OCT/NOV/DEC           | 1             | 0         | 2             | OCT/NOV/DEC           | 20                    | 21                      | 37                                                 |  |
| JAN/FEB/MAR           | 0             | 0         | 0             | JAN/FEB/MAR           | 20                    | 15                      | 40                                                 |  |
| APR/MAY/JUNE          | 0             | 0         | 0             | APR/MAY/JUNE          | 20                    | 0                       | 0                                                  |  |